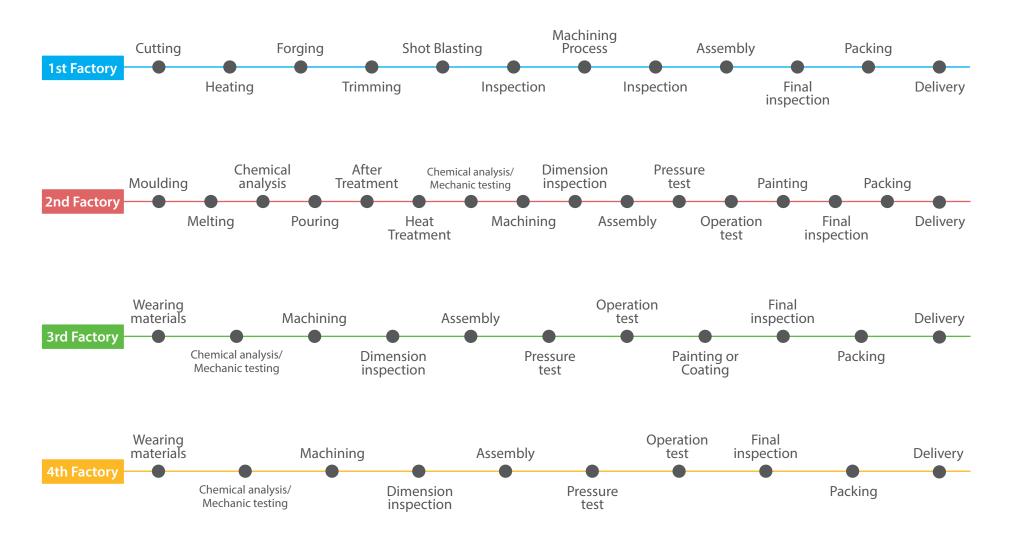

| Factory     | Product                                       | ltems                                                              |  |
|-------------|-----------------------------------------------|--------------------------------------------------------------------|--|
|             | Ball Valves - Screwed                         | 10K, 20K / C3771, C3604                                            |  |
|             | LPG Cylinder Valves - Screwed                 | LPG-20K, 50K, 3K / Butane-13K, 50K                                 |  |
| Factory I   | High Pressure Cylinder Valves - Screwed       | Oxygen, Nitrogen, Hydrogen, , Carbon Dioxide, Acetylene, ETC       |  |
| ·           | Bronze Valves - Screwed                       | 10K/CAC406-ate, Globe, Check                                       |  |
|             | Pan Check Valves - Screwed, Flanged           | 10K, 16K, 40K / C3771, SSC13                                       |  |
|             |                                               | Class 150, Class 300, Class 600 / WCB, LCB                         |  |
|             |                                               | Class 150, Class 300, Class 600 / CF8, CF8M, A890 4A/6A            |  |
|             | Flanged Ball Valves                           | Class 150~Class1500 / A105, LF2, F304, F316                        |  |
| Fastonill   |                                               | 10K, 20K, 30K / SCPH2, GCD                                         |  |
| Factory II  |                                               | 10K, 20K, 30K / SSC13, SSC14                                       |  |
|             |                                               | Class 150, Class 300, Class 600 / WCB, LCB                         |  |
|             | Butt-Welded Ball Valves                       | Class 150, Class 300, Class 600 / CF8, CF8M, A890 4A/6A            |  |
|             |                                               | Class 150~Class1500 / A105, LF2, F304, F316                        |  |
|             | Forged Steel Gate Valves - Flange, Socket End | Class 150, Class 300, Class 600, Class 800 / A105, LF2, F304, F316 |  |
| Factory III | Fully Wolded Ball Values Flance Ford DW Ford  | 10K, 20K (PN16 ~ PN25) / A105, A53.B, SPPS, 304                    |  |
|             | Fully Welded Ball Valves - Flange End, BW End | Class 150, Class 300, Class 600 / A105, LF2, A106, WCB/WCA         |  |
|             |                                               | 10K, 20K, 30K, 40K, 63K / SCPH2                                    |  |
|             | Gate Valve                                    | Class 150 ~ Class 2500 / WCB, LCB, WC6, WC9                        |  |
|             | Gate valve                                    | 10K, 20K, 30K, 40K / SSC13, SSC14, SSC16                           |  |
|             |                                               | Class 150, Class 300, Class 600 / CF8, CF8M, CF3, CF3M             |  |
|             |                                               | 10K, 20K, 30K, 40K, 63K / SCPH2                                    |  |
|             | Cloba Valva                                   | Class 150 ~ Class 2500 / WCB, LCB, WC6, WC9                        |  |
|             | Globe Valve                                   | 10K, 20K, 30K, 40K / SSC13, SSC14, SSC16                           |  |
| Fastom / IV |                                               | Class 150, Class 300, Class 600 / CF8, CF8M, CF3, CF3M             |  |
| Factory IV  |                                               | 10K, 20K, 30K, 40K, 63K / SCPH2                                    |  |
|             | Charle Value Swing & Life                     | Class 150 ~ Class 2500 / WCB, LCB, WC6, WC9                        |  |
|             | Check Valve - Swing & Lift                    | 10K, 20K, 30K, 40K / SSC13, SSC14, SSC16                           |  |
|             |                                               | Class 150, Class 300, Class 600 / CF8, CF8M, CF3, CF3M             |  |
|             |                                               | 10K, 20K, 30K, 40K / SCPH2                                         |  |
|             | Strainer Valve - Y Type & Bucket Type         | Class 150, Class 300, Class 600 / WCB, LCB, WC6, WC9               |  |
|             |                                               | 10K, 20K, 30K, 40K / SSC13, SSC14, SSC16                           |  |
|             |                                               | Class 150, Class 300, Class 600 / CF8, CF8M, CF3, CF3M             |  |