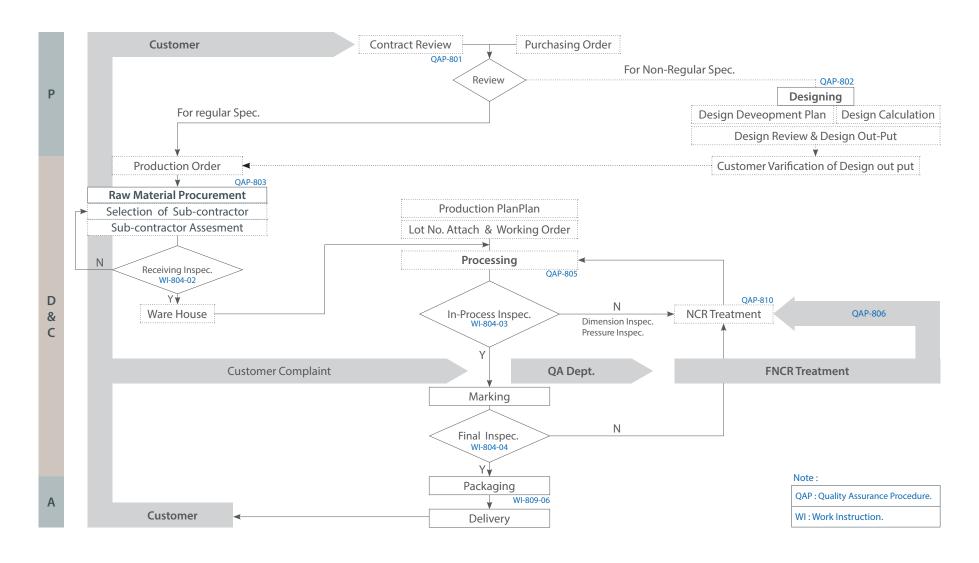

Through the open management with thinking of customer needs at first, we will do our best for a win-win of Shareholders, customers and members mutually.

| Division  | Certificate No.          | Certificate Authority |
|-----------|--------------------------|-----------------------|
| ISO       | ISO 9001:2015            | TUV                   |
| ISO       | ISO 14001:2015           | TUV                   |
| API       | 6D-0308                  | API                   |
| CE        | CE-0045                  | TUV                   |
| FIRE TEST | API 6FA, API 607         | VELOSI, TUV           |
| KS        | Ball Valve other 6 cases | KTC, KGS              |
| КС        | Ball Valve other 8 cases | KIWATEC               |